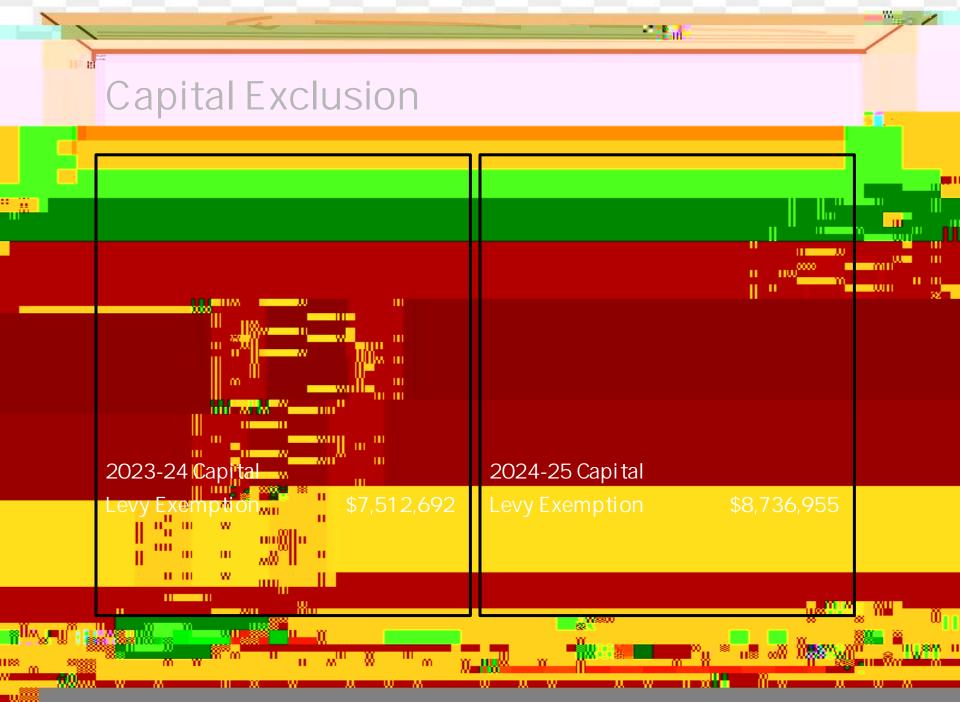

## Tax Cap Formula

H.

1188 <u>(U</u>

**n**u 🕮 🗌

60 B

2000

**50**.....



<u>и и</u>

н

2<sup>00</sup> - 8

ш

m.



Wissoo

м и и и

- 10 M

Wing a

Hm

m.

1100

ï

ш

111

Ŭ<mark>11</mark>

0 0 <u>–</u>

W. .

lli w u u



#### Tax Information – at Tax Levy Limit

W.

12.00













### 2024-25 Proposed Revenue Budget

- 10 M

W.





#### Employee Benefits (continued)

нī



W

- 10 A

# 2024-25 Proposed Expense

H.

Budget

111 XX W

**EXPENDITURES** 2024-2025 2023-2024 Change 111 ,0000 - III <u>-</u> 1000 HINA ..... 111 los m m will an in - 10 M 111 111 т<mark>и – М</mark> ш. AND . н  $\mathbf{u}_{0}^{H}$  in w ш 111 ш н 9,310,716 TOTAL 289,952,988 280,642,272 201.<sup>00</sup>\_ 111 011 WISSOO <u>u 0</u> 20 - M<sup>III</sup> - W ш m.

W

- 10 M

м w н ж

ll w u w