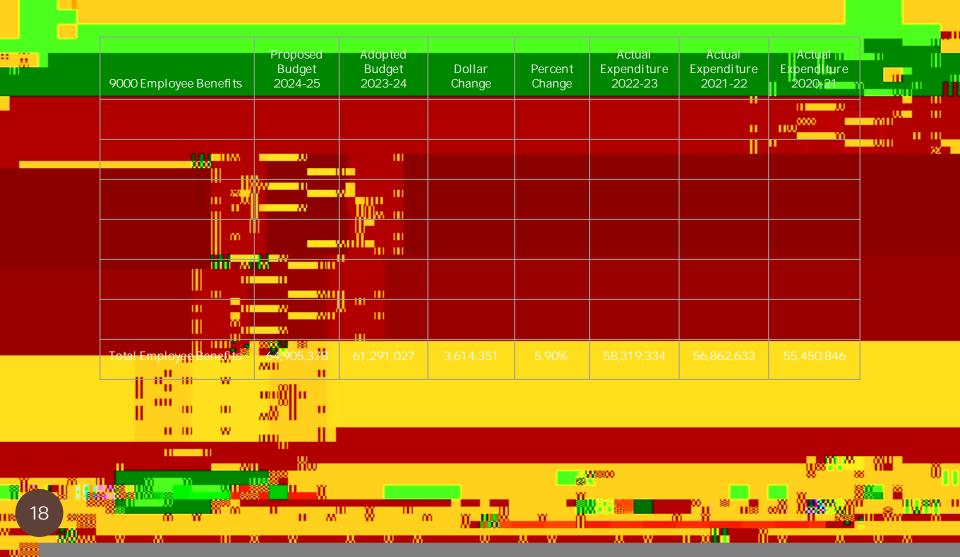

## Tax Cap Formula

H.

1188 <u>(U</u>

**n**u 🕮 🗌

60 B

2000

**50**.....



<u>и и</u>

н

2<sup>00</sup> - 8

ш

m.



Wissoo

м и и и

- 10 M

Wing a

Hm

m.

1100

ï

ш

111

Ŭ<mark>11</mark>

0 0 <u>–</u>

W. .

lli w u u



#### Tax Information – at Tax Levy Limit

W.

12.00













### 2024-25 Proposed Revenue Budget

- 10 M

W.





#### Employee Benefits (continued)

нī



W

- 10 A

# 2024-25 Proposed Expense

H.

Budget

111 XX W

**EXPENDITURES** 2024-2025 2023-2024 Change 111 ,0000 - III <u>-</u> 1000 HINA ..... 111 los m m will an in - 10 M 111 111 т<mark>и – М</mark> ш. AND . н  $\mathbf{u}_{0}^{H}$  in w ш 111 ш н 9,310,716 TOTAL 289,952,988 280,642,272 201.<sup>00</sup>\_ 111 011 WISSOO <u>u 0</u> 20 - M<sup>III</sup> - W ш m.

W

- 10 M

м w н ж

ll w u w









# 2024-25 Superintendent's Budget

#### Final Proposed Budget: \$289,952,988

Highlights

·· ...

25



Жw

Ш

..... X

ш <sub>оо</sub>



- 18 m

SP WS800

W.\_\_\_\_

00••