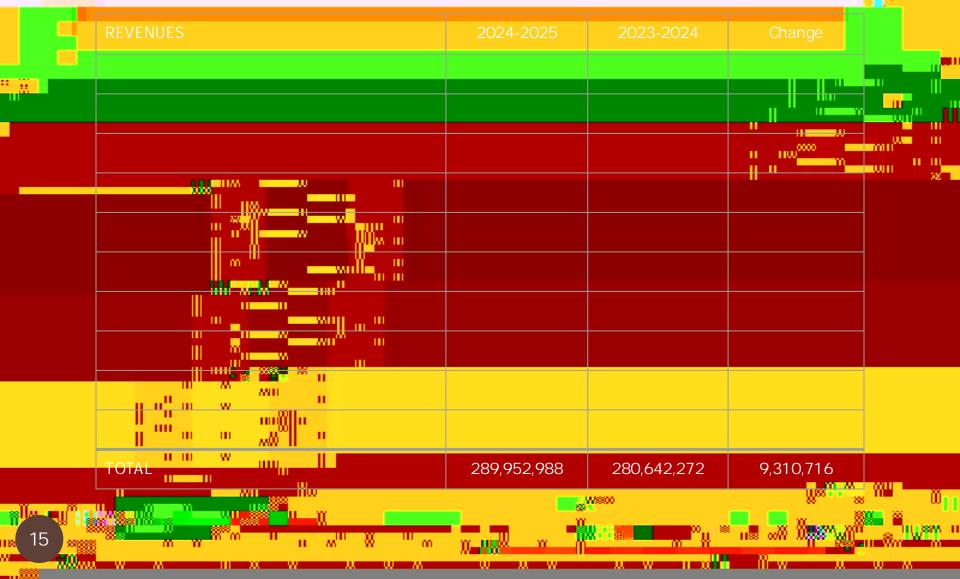

# 2024-25 Proposed Expense

H.

Budget

111 XX W

**EXPENDITURES** 2024-2025 2023-2024 Change 111 ,0000 - III <u>-</u> 1000 HINA ..... 111 los m m will an in - 10 M 111 111 т<mark>и – М</mark> ш. AND . н  $\mathbf{u}_{0}^{H}$  in w ш 111 ш н 9,310,716 TOTAL 289,952,988 280,642,272 201.<sup>00</sup>\_ 111 011 WISSOO <u>u 0</u> 20 - M<sup>III</sup> - W ш m.